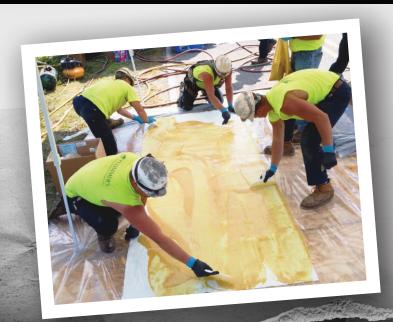

## POINT REPAIR FOR 15"-72" LARGE DIAMETER PIPE

Permanently repair pipes up to 72" in diameter with PipePatch Pillow. This no-dig alternative to costly excavation offers contractors and municipalities an innovative method of pipe rehabilitation that's safe for storm and sewer systems. Tested for a 50-year minimum service life, PipePatch Pillow repairs use silicate resin that exceeds the CIPP Specification ASTM F1216 with up to 6x greater flexural strength and up to 5x greater flexural modulus than competing products. PipePatch Pillow creates less disruption for the general public, making it an ideal solution for local Departments of Transportation, drains, railway culverts and interceptors.