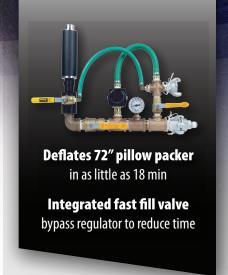

| BROKE HELD TO BE       |                                                             |
|------------------------|-------------------------------------------------------------|
| PART NUMBER            | DESCRIPTION                                                 |
| FPP-PILLOW-1524X48FT-H | 15" - 24" x 48" PipePatch® Pillow Packer w/ 4" Flow Through |
| FPP-PILLOW-1524X48-H   | 15" - 24" x 48" PipePatch® Pillow Packer                    |
| FPP-PILLOW-3036X48-H   | 30" - 36" x 48" PipePatch® Pillow Packer                    |
| FPP-PILLOW-4248X48_H   | 42" - 48" x 48" PipePatch® Pillow Packer                    |
| FPP-PILLOW-4248X48_K   | 60" - 72" x 48" PipePatch® Pillow Packer                    |
| FPP-REG-FAST           | 1/2" Fast Fill / Fast Deflate Regulator                     |