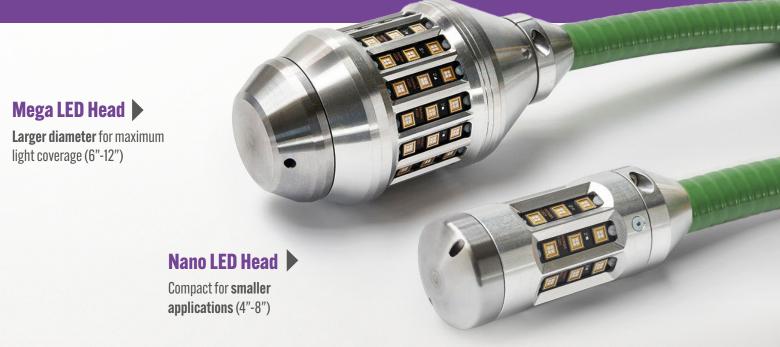

#### **INTELLIGENT** LED HEADS

With integrated magnetic coupling for remote unlocking, these heads ensure precise placement, **reducing errors, saving time, and minimizing costly rework**.

#### **LED HEADS** WITH INTEGRATED MAGNETIC COUPLING

#### **ULTRA-FAST** CURING

Powered by **96 or 192 highperformance UV LEDs**, delivering high light output with low power consumption for rapid curing times.