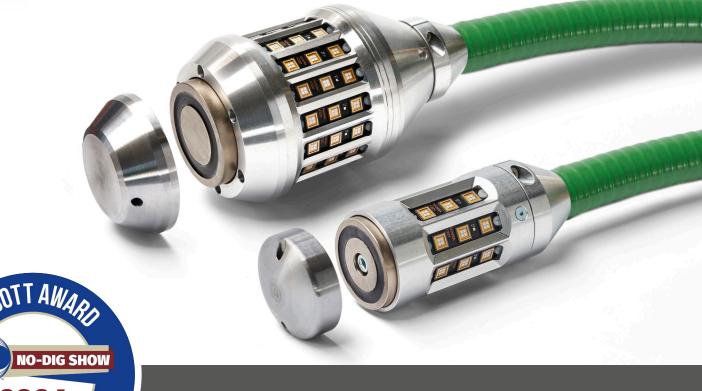

#### **INTELLIGENT** LED HEADS

With integrated magnetic coupling for remote unlocking, these heads ensure precise placement, **reducing errors, saving time, and minimizing costly rework**.

#### **LED HEADS** WITH INTEGRATED MAGNETIC COUPLING

#### **ULTRA-FAST** CURING

Powered by **96 or 192 highperformance UV LEDs**, delivering high light output with low power consumption for rapid curing times.