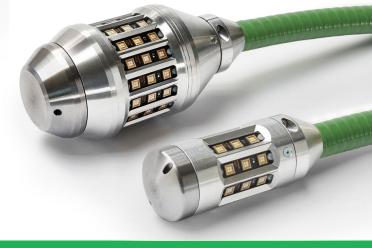

### smart • efficient • strong

**INTELLIGENT** LED HEADS

With integrated magnetic coupling for remote unlocking, these heads ensure precise placement, **reducing errors, saving time, and minimizing costly rework**.

#### **REVERSIBLE** DUAL CAMERA SYSTEM

Provides **enhanced monitoring** and accuracy throughout the operation.

#### FULLY SOFTWARE-CONTROLLED TECHNOLOGY

The system's advanced software ensures **precise automation of the curing process**, optimizing performance, reducing manual adjustments, and delivering **unmatched consistency** for every job.

### DELIVERING HIGH-QUALITY PIPE LINING RESULTS

|                                             |                                                                                                                                       | Part Number | Description                                                       |
|---------------------------------------------|---------------------------------------------------------------------------------------------------------------------------------------|-------------|-------------------------------------------------------------------|
|                                             | INNOVATIVE CURING DESIGN<br>LED heads enable curing during liner<br>inversion, eliminating the need for<br>additional reel insertion. |             |                                                                   |
|                                             |                                                                                                                                       | BS-40898990 | BRAWO Magnavity SX LED UV Light Curing Unit                       |
|                                             |                                                                                                                                       | BS-40898993 | BRAWO LED Head Nano SX 96 - for Diameters 3"-8" (DN70 - DN225)    |
|                                             |                                                                                                                                       | BS-40898992 | BRAWO LED Head Mega SX 192 - for Diameters 8"-12" (DN150 - DN300) |
|                                             |                                                                                                                                       | BS-40898960 | BRAWO Inspection Glass LED Head Mega SX 192                       |
|                                             |                                                                                                                                       | BS-40898936 | BRAWO Sluice (BM-C-6-4) with Camlock Fitting                      |
|                                             |                                                                                                                                       | BS-40898970 | BRAWO Rubber Seal Set (25 x 3.5mm)                                |
|                                             |                                                                                                                                       | BS-40898977 | BRAWO Aramid Braided Line 164' (50m)                              |
|                                             |                                                                                                                                       | BS-40895489 | BRAWO Magnetic Up/Holding Cap Nano SX 96 (40mm)                   |
| Product Specifications                      |                                                                                                                                       | BS-40895610 | BRAWO Magnetic Up/Holding Cap Mega SX 192 (52mm)                  |
| Weight                                      | 155 lbs.                                                                                                                              | BS-40898991 | BRAWO Hose Package SX (BM002-S-60-25)                             |
| 0                                           | 29 x 19 x 38 inches                                                                                                                   | BS-40980048 | BRAWOLINER 4" (DN100) 328' (100m) Roll                            |
| Dimensions (L x W x H)                      |                                                                                                                                       | BS-40980066 | BRAWOLINER 6" (DN150) 328' (100m) Roll                            |
| Connected Load                              | 1.25 kW.                                                                                                                              | BS-40986012 | BRAWOLINER 3D 3"-4" (DN70-DN100) 328' (100m) Roll                 |
| Maximum Range                               | Handles pipe runs up to 196 feet (60 meters)                                                                                          | BS-40987048 | BRAWOLINER 3D 4"-6" (DN100-DN150) 328' (100m) Roll                |
| Retraction Speed                            | Adjustable between 4 to 79 inches per minute                                                                                          | BS-46453004 | BRAWO Airbagliner 4" (DN100) 328' (100m) Cal-Tube Roll            |
| Nominal Pipe Range                          | Rehabilitates 3"-12" sewer laterals and mainlines                                                                                     | BS-46453006 | BRAWO Airbagliner 6" (DN150) 328' (100m) Cal-Tube Roll            |
| LED Heads with Integrated Magnetic Coupling |                                                                                                                                       | BS-47000820 | BRAWO I / III / SRR Resin - Component A (6 gallons)               |
| Nano LED Head                               | Compact for smaller applications (4"-8")                                                                                              | BS-47000825 | BRAWO III Resin - Component B (2 gallons)                         |
| Mega LED Head                               | Larger diameter for maximum light coverage (6"-12")                                                                                   | BS-47000831 | BRAWO UVPox Resin (3 gallons)                                     |