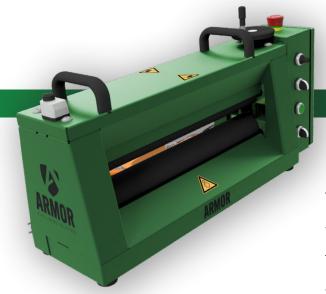

## PRECISION FOR THE PROS.

The Armor® Calibration Unit Mini up to 12" is a comfortable, user-friendly solution in a new design. The compact version impresses with its low weight, sophisticated design and electronic calibration.

The roller spacing, which determines the wall thickness as a result of the rehabilitation, can be defined on the top of the unit by a handle. The pull-through speed is defined and controlled electronically via a rotary control. Rubber feet on the underside always ensure optimum support for the unit.

The mini impregnation system can calibrate up to  $12^{\prime\prime}$  and is still compact and lightweight.

| KEY FEATURES                |  |
|-----------------------------|--|
| ELECTRONICS<br>INTEGRATED   |  |
| EMERGENCY<br>STOP           |  |
| LENGTH<br>MEASURING<br>UNIT |  |
| PEDAL<br>CONTROL            |  |