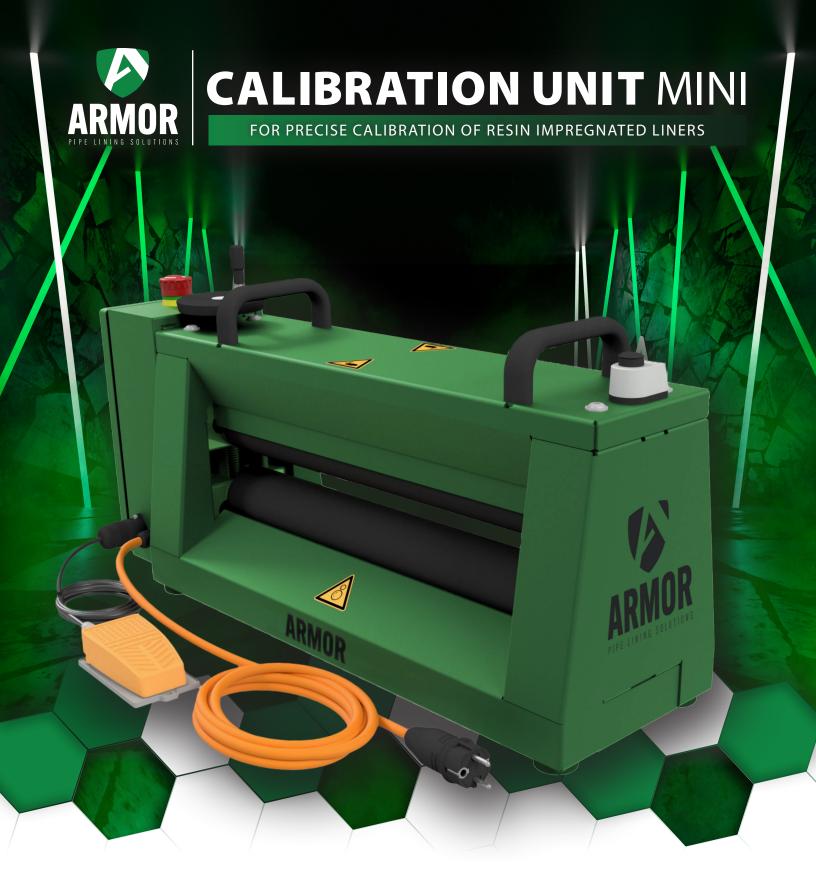

## **CALIBRATION UNIT MINI**

FOR PRECISE CALIBRATION OF RESIN IMPREGNATED LINERS

## PRECISION FOR THE PROS.

The Armor® Calibration Unit Mini up to 12" is a comfortable, user-friendly solution in a new design. The compact version impresses with its low weight, sophisticated design and electronic calibration.

The roller spacing, which determines the wall thickness as a result of the rehabilitation, can be defined on the top of the unit by a handle. The pull-through speed is defined and controlled electronically via a rotary control. Rubber feet on the underside always ensure optimum support for the unit.

The mini impregnation system can calibrate up to  $12^{\prime\prime}$  and is still compact and lightweight.

| KEY FEATURES                |  |
|-----------------------------|--|
| ELECTRONICS<br>INTEGRATED   |  |
| EMERGENCY<br>STOP           |  |
| LENGTH<br>MEASURING<br>UNIT |  |
| PEDAL<br>CONTROL            |  |

| PRODUCT SPECIFICATIONS |                      |
|------------------------|----------------------|
| WEIGHT                 | 66 lbs               |
| SIZE (WxLxH)           | 12"x 29"x 14"        |
| LINER DIMENSIONS       | 12"                  |
| ROLLER TABLE           | No                   |
| VERSION                | Mobile Version       |
| PROTECTIVE COVER       | No                   |
| ROLLER DRIVE           | Electric             |
| HEIGHT ADJUSTMENT      | Manually with handle |